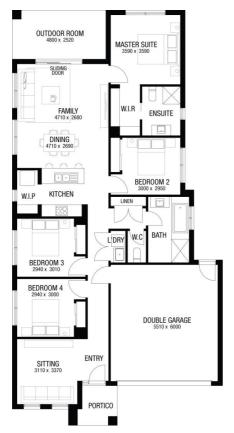

**BLOCK SIZE: 381m2** 

Homes, namely landscaping and planter boxes.

## FIXED PRICE PACKAGE INCLUDES:

The Clara 21 with Nordic facade built to our industry leading base specifications, plus:

- · Fixed site costs for price certainty
- Upgraded façade for ultimate street appeal
- Floor coverings throughout
- · Outdoor room for indoor outdoor living
- Colorbond® Steel slimline remote garage door
- Expertly appointed fixtures and fittings
- · Interior design curated colour schemes
- Council building and water application fees
- Covenant requirements
- · Lifetime Structural Guarantee#
- · Stainless steel kitchen appliances