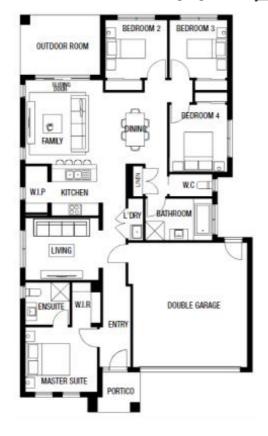

## metricon

**FIXED PRICE\*** 

\$735,170

Price fixed based on Titled Date of Jan 2025

**Summerstone** 

Lot 17 Hawk Street, Morayfield

**LUCENT 20** 

YALE FACADE

**BLOCK SIZE: 416m2** 

infills above garage, external lighting, fencing, concrete paths and driveway. Façade Image may also contain items not supplied by Metricon Homes, namely landscaping and planter boxes.

## FIXED PRICE PACKAGE INCLUDES:

The Lucent 20 with Yale facade built to our industry leading base specifications, plus:

- · Fixed site costs for price certainty
- Upgraded façade for ultimate street appeal
- Floor coverings throughout
- · Outdoor room for indoor outdoor living
- Colorbond® Steel slimline remote garage door
- Expertly appointed fixtures and fittings
- · Interior design curated colour schemes
- Council building and water application fees
- Covenant requirements
- · Lifetime Structural Guarantee#
- · Stainless steel kitchen appliances