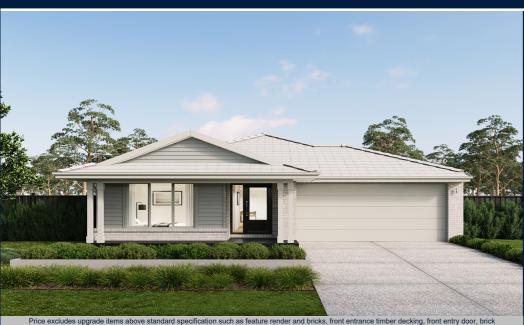

## metricon

**FIXED PRICE\*** 

\$735,170

Price fixed based on Titled Date of Jan 2025

**Summerstone** 

Lot 17 Hawk Street, Morayfield

**LUCENT 20** 

YALE FACADE

**BLOCK SIZE: 416m2** 

infills above garage, external lighting, fencing, concrete paths and driveway. Façade Image may also contain items not supplied by Metricon Homes, namely landscaping and planter boxes.

## FIXED PRICE PACKAGE INCLUDES:

The Lucent 20 with Yale facade built to our industry leading base specifications, plus:

- · Fixed site costs for price certainty
- Upgraded façade for ultimate street appeal
- Floor coverings throughout
- · Outdoor room for indoor outdoor living
- Colorbond® Steel slimline remote garage door
- Expertly appointed fixtures and fittings
- · Interior design curated colour schemes
- Council building and water application fees
- Covenant requirements
- · Lifetime Structural Guarantee#
- · Stainless steel kitchen appliances